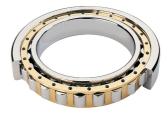

## NJ 222 EMA C3-TIMKEN CYLINDRISK RULLELEJE ENRADET MED MESSINGHOLDER

NU

NJ

NUP

NF

Ν

High quality cylindrical roller bearing with machined brass cage from the leading manufacturer TIMKEN. Featuring the TIMKEN EMA design. A premium land-riding cage, unique internal geometries, enhanced surface finishes and a compact design. All this adds up to longer life, improved uptime and reduced maintenance costs.